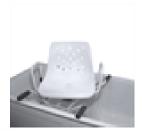

## Myco Swivel Bathers

## Features and Benefits

- The Swivel Bather Chair's rotating seat allows for easy transfer over the bath
- Can be removed instantly for normal bath
- Chair attaches to most standard bath sizes/ styles (check dimensions)
- Spacers available to adjust bather height
- Locks in both the transfer and bathing position
- No fixtures or fittings required

| CODE      | DESCRIPTION                           | SEAT WIDTH | SEAT HEIGHT | WIDTH<br>OVER BATH | LENGTH | CHAIR<br>WEIGHT | SWL   |
|-----------|---------------------------------------|------------|-------------|--------------------|--------|-----------------|-------|
| BTS107100 | MYCO Swivel Shower Chair              | 445mm      | 430 - 510mm | N/A                | N/A    | N/A             | 100kg |
| BTS106540 | MYCO ULTRA Swivel Bathchair (Alum)    | 535mm      | N/A         | 710mm              | 660mm  | 5.5kg           | 160kg |
| BTS106500 | MYCO Bath Chair Swivel Bather - Steel | 445mm      | N/A         | 710mm              | 660mm  | 5.5kg           | 100kg |