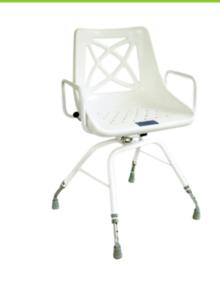

## Myco Swivel Bathers

## Features and Benefits

- The Swivel Bather Chair's rotating seat allows for easy transfer over the bath
- Can be removed instantly for normal bath
- Chair attaches to most standard bath sizes/ styles (check dimensions)
- Spacers available to adjust bather height
- Locks in both the transfer and bathing position
- No fixtures or fittings required

| CODE      | DESCRIPTION                           | SEAT WIDTH | SEAT HEIGHT | WIDTH<br>OVER BATH | LENGTH | CHAIR<br>WEIGHT | SWL   |
|-----------|---------------------------------------|------------|-------------|--------------------|--------|-----------------|-------|
| BTS107100 | MYCO Swivel Shower Chair              | 445mm      | 430 - 510mm | N/A                | N/A    | N/A             | 100kg |
| BTS106540 | MYCO ULTRA Swivel Bathchair (Alum)    | 535mm      | N/A         | 710mm              | 660mm  | 5.5kg           | 160kg |
| BTS106500 | MYCO Bath Chair Swivel Bather - Steel | 445mm      | N/A         | 710mm              | 660mm  | 5.5kg           | 100kg |